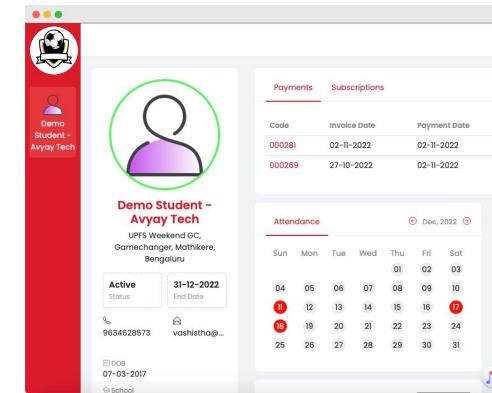

#### 1) Student Management

- Student list
- Student Profile
  - General Profile
  - Parent details
  - Payments
  - Injury Information
  - $\circ$  Communication
- Student Attendance
- Active/Inactive Marking
- Payment Due list
- Automated email and sms for payment reminder
- Group shifting
- Make up sessions
- Bulk Actions
- Reports

| •••           |                              |                |                   |          |          |           |     |           |             |         |        |
|---------------|------------------------------|----------------|-------------------|----------|----------|-----------|-----|-----------|-------------|---------|--------|
|               | Academy 🗸                    |                |                   |          |          |           |     |           |             |         |        |
| The state     | Student Profile              | e              |                   |          |          |           |     |           |             |         |        |
| ی<br>Students | 6                            |                | Paymo             | ents     | Subse    | criptions | Do  | cuments   | Inactive    | Injury  | Grou   |
| ttendance     |                              | $\sum$         | Invoices          | 1        |          |           |     |           |             |         | Ð      |
|               |                              |                | Туре              | N        | Imber    |           | Inv | olce Date | e Amount    | Ταχ     | Tot    |
|               | Ch                           | ange           | Invoice           | UF       | PFS/22-3 | 23/918    | 22  | -12-2022  | 6,356       | 1,143.8 | 7,50   |
| C)<br>Reports | Test                         | Player         | Paymen            | nt Histo | ry       |           |     |           |             |         |        |
| R             | UPFS - U13 HAL,<br>Vimanapur | Code           | Code Payment Date |          |          | Mode      |     |           | Ref. Number |         |        |
| Bulk Actions  | viniditapai                  | a, bengalara   | 000427            |          | 22-12-3  | 2022      |     | Online    | Payment     | UPFS    | /22-23 |
|               | Active<br>Status             | 01-04-<br>2023 |                   |          |          |           |     |           |             |         |        |
|               |                              | End Date       | Attend            | dance    |          |           | ۲   | Dec, 20   | 22 (1)      | Parame  | ters   |
|               | 6                            |                |                   |          | _        |           |     | 000,20    | ~~~~~       |         |        |
|               | 9535493784                   | gladiator2     | Sun               | Mon      | Tue      | Wed       | Thu | Fri       | Sat         |         |        |
|               | ⊞ DOB                        | 🖺 Kit Size     |                   |          |          |           | 01  | 02        | 03          |         |        |
|               | 14-11-2011                   | 36             | 04                | 05       | 06       | 07        | 08  | 09        | 10          | Perform | ance M |