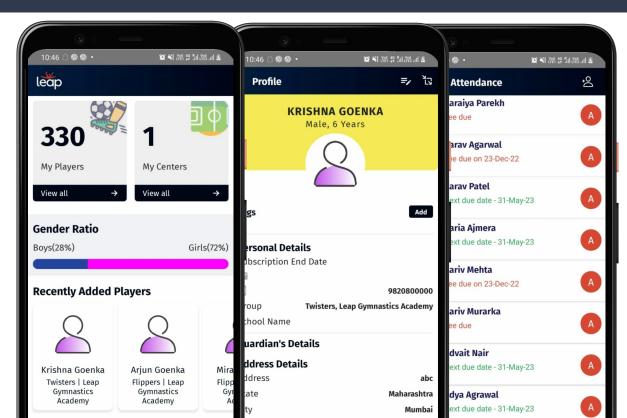

#### 1) Student Management

- Student list
- Student Profile
  - General Profile
  - Parent details
  - Payments
  - Injury Information
  - $\circ$  Communication
- Student Attendance
- Active/Inactive Marking
- Payment Due list
- Automated email and sms for payment reminder
- Group shifting
- Make up sessions
- Bulk Actions
- Reports