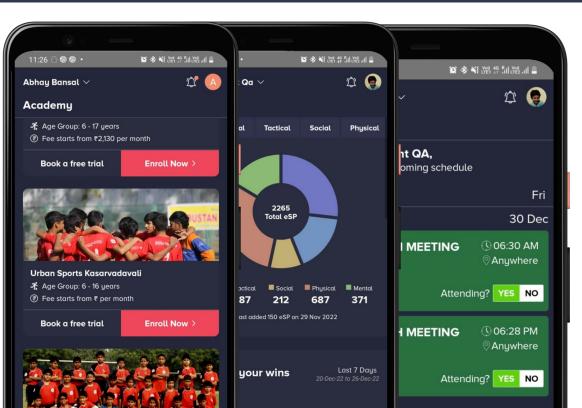

#### **User/Parent Application**

- Parent/user login
- Profiles of pre-enrolled students
- Event/training program details ie. day, time, venue, coaches
- Registration
- Renewals
- Pause requests in subscription
- Scheduling a demo trial class
- Payments & invoices history
- Academy information
- Contact
- Feedback
- Notifications